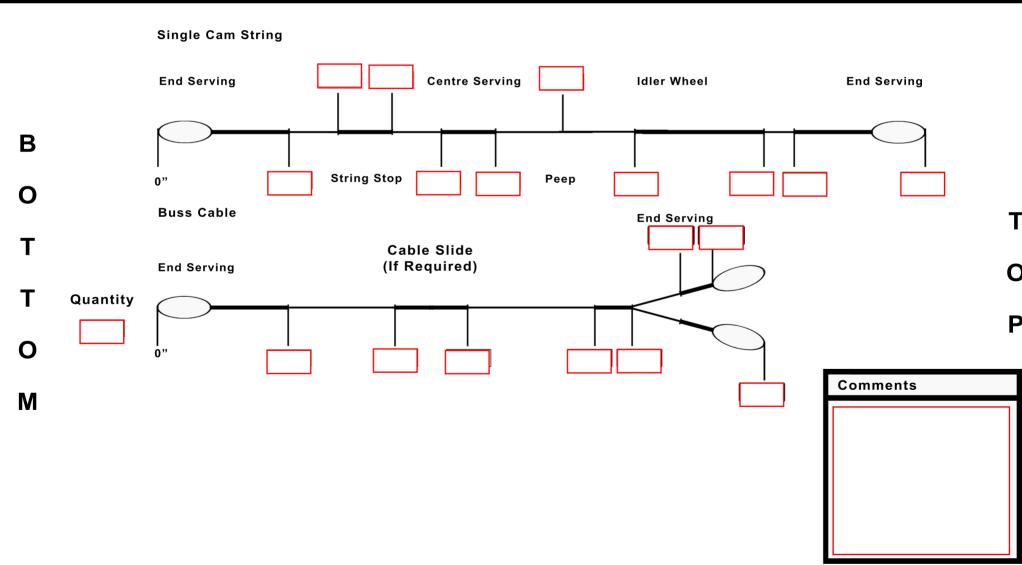

| String Measurement Instructions                                                                                                                                   | Name:                             |
|-------------------------------------------------------------------------------------------------------------------------------------------------------------------|-----------------------------------|
| When specifiying your strings and cable measurements, please measure from the OUTSIDE of the BOTTOM LOOP for all measurements.                                    | Bow Make Model                    |
| For Example;<br>End Bottom Serving is 5-3/4" from the bottom loop.<br>Start of centre serving is 10-4/16" from the bottom loop, etc                               | Year Cam                          |
| Before your custom string can be made, please read the instruction sheet on how to complete this form. Please ensure that all of the details are completed below. | Material (Select) 8190 452X BCY-X |
| I have read and understood the instruction sheet for this form.                                                                                                   | Colours /                         |